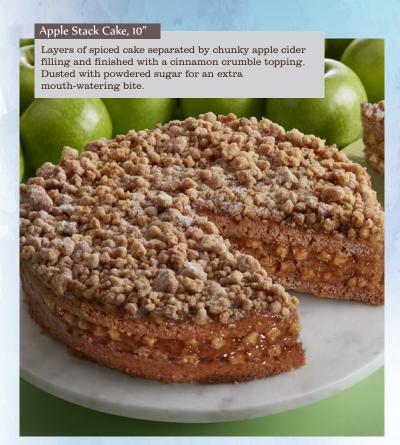

## New Banded Cakes

| Product<br>Code | Description                       | Units<br>per Case | Unit<br>Weight | Gross Weight<br>per Case | Case<br>Cube | Case Dimensions<br>(L x W x H)                                                                        | Pallet<br>Load |
|-----------------|-----------------------------------|-------------------|----------------|--------------------------|--------------|-------------------------------------------------------------------------------------------------------|----------------|
| 4216            | Apple Stack Cake, 10" Whole       | 2                 | 4.55 lb        | 10.65 lb                 | 0.73         | $22\frac{7}{8}$ " x 11 $\frac{7}{8}$ " x 4 $\frac{5}{8}$ "                                            | 6 x 15         |
| 4217            | Cookies and Cream Cake, 10" Whole | 2                 | 4.45 lb        | 10.45 lb                 | 0.73         | 22 <sup>7</sup> / <sub>8</sub> " x II <sup>7</sup> / <sub>8</sub> " x 4 <sup>5</sup> / <sub>8</sub> " | 6 x 15         |