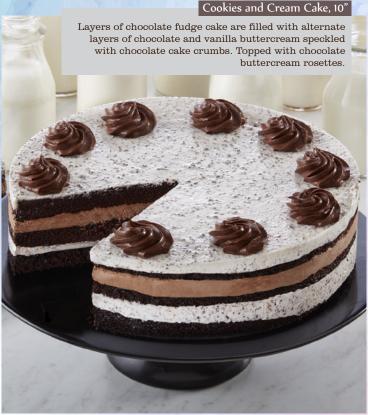

## New Banded Cakes

| Product<br>Code | Description                       | Units<br>per Case | Unit<br>Weight | Gross Weight<br>per Case | Case<br>Cube | Case Dimensions<br>(L x W x H)                                                                        | Pallet<br>Load |
|-----------------|-----------------------------------|-------------------|----------------|--------------------------|--------------|-------------------------------------------------------------------------------------------------------|----------------|
| 4216            | Apple Stack Cake, 10" Whole       | 2                 | 4.55 lb        | 10.65 lb                 | 0.73         | $22\frac{7}{8}$ " x 11 $\frac{7}{8}$ " x 4 $\frac{5}{8}$ "                                            | 6 x 15         |
| 4217            | Cookies and Cream Cake, 10" Whole | 2                 | 4.45 lb        | 10.45 lb                 | 0.73         | 22 <sup>7</sup> / <sub>8</sub> " x II <sup>7</sup> / <sub>8</sub> " x 4 <sup>5</sup> / <sub>8</sub> " | 6 x 15         |